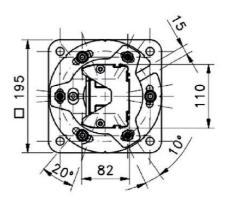

SG-PSB is a protective aluminium profile mounted on a steel base made by two plates.

Flatness regulation is achieved through 3 grains and spherical level ball.

Angular regulation is achieved in two steps; rough positioning thanks to the grooves on upper plate that are positioned at most common angles (30, 45, 60, 90 degrees); and fine adjustment thanks to 3 eyelets that guarantee ± 10 ° of angular regulation.

By adding SG-P accessories made by an additional square plate together with 3 load springs; the entire system gains the capability both to recover floor or mounting surface irregularities and to absorb shocks and vibrations.