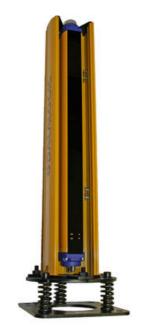

## PRODUCT DESCRIPTION

Datalogic SG-PSB is a new protective stand series for safety light curtains. It makes the installation of the light curtain more cost effective and even easier with height, angle and camber adjustments.

By adding SG-P accessories made by an additional square plate together with 3 load springs; the entire system gains the capability both to recover floor or mounting surface irregularities and to absorb shocks and vibrations.