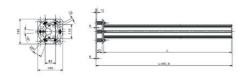

## DATALOGIC - PROTECTIVE STAND SG-PSB & SG-PSM

SG-PSB-600 Protective stand, H=600 mm

- Protective stand SG-PSB, height 600-1900 mm
- · Protective stand with mirrors SG-PSM
- · Quick vertical and axial alignment

SG-PSB is a protective aluminium profile mounted on a steel base made by two plates.

Flatness regulation is achieved through 3 grains and spherical level ball.

Angular regulation is achieved in two steps; rough positioning thanks to the grooves on upper plate that are positioned at most common angles (30, 45, 60, 90 degrees); and fine adjustment thanks to 3 eyelets that guarantee ± 10 ° of angular regulation.