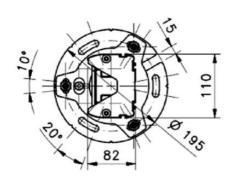

SG-PSB is a protective aluminium profile mounted on a steel base made by two plates.

Flatness regulation is achieved through 3 grains and spherical level ball.

Angular regulation is achieved in two steps; rough positioning thanks to the grooves on upper plate that are positioned at most common angles (30, 45, 60, 90 degrees); and fine adjustment thanks to 3 eyelets that guarantee ± 10 ° of angular regulation.

By adding SG-P accessories made by an additional square plate together with 3 load springs; the entire system gains the capability both to recover floor or mounting surface irregularities and to absorb shocks and vibrations.