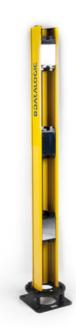

## DATALOGIC - PROTECTIVE STAND SG-PSB & SG-PSM

SG-PSB-600 Protective stand, H=600 mm

- Protective stand SG-PSB, height 600-1900 mm
- · Protective stand with mirrors SG-PSM
- · Quick vertical and axial alignment

## PRODUCT DESCRIPTION

Datalogic SG-PSB is a new protective stand series for safety light curtains. It makes the installation of the light curtain more cost effective and even easier with height, angle and camber adjustments.