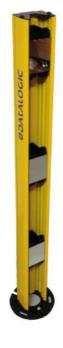

## DATALOGIC - PROTECTIVE STAND SG-PSB & SG-PSM

SG-PSB-600 Protective stand, H=600 mm

- Protective stand SG-PSB, height 600-1900 mm
- · Protective stand with mirrors SG-PSM
- · Quick vertical and axial alignment

## PRODUCT DESCRIPTION

Datalogic SG-PSB is a new protective stand series for safety light curtains. It makes the installation of the light curtain more cost effective and even easier with height, angle and camber adjustments.

SG-PSB is a protective aluminium profile mounted on a steel base made by two plates.

Flatness regulation is achieved through 3 grains and spherical level ball.

Angular regulation is achieved in two steps; rough positioning thanks to the grooves on upper plate that are positioned at most common angles (30, 45, 60, 90 degrees); and fine adjustment thanks to 3 eyelets that guarantee ± 10 ° of angular regulation.