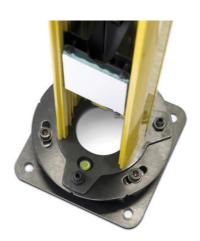

SG-PSB is a protective aluminium profile mounted on a steel base made by two plates.

Flatness regulation is achieved through 3 grains and spherical level ball.

Angular regulation is achieved in two steps; rough positioning thanks to the grooves on upper plate that are positioned at most common angles (30, 45, 60, 90 degrees); and fine adjustment thanks to 3 eyelets that guarantee ± 10 ° of angular regulation.