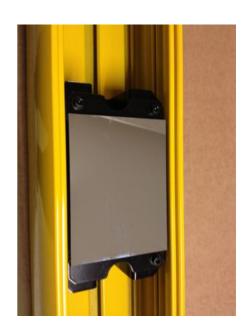

SG-PSM is completely new and integrates into SG-PSB single mirrors for typical body or access perimeter protection.

Four different models for 2, 3, 4 beams body protection 500, 800, 900 and 1200 mm controlled height whose mirrors are positioned according to EN-999 standard. Each deviating mirror is tilt independently adjustable through 3 dedicated screws.