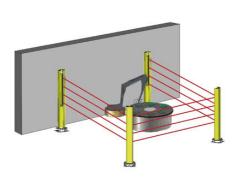

SG-PSM is completely new and integrates into SG-PSB single mirrors for typical body or access perimeter protection.

Four different models for 2, 3, 4 beams body protection 500, 800, 900 and 1200 mm controlled height whose mirrors are positioned according to EN-999 standard. Each deviating mirror is tilt independently adjustable through 3 dedicated screws.